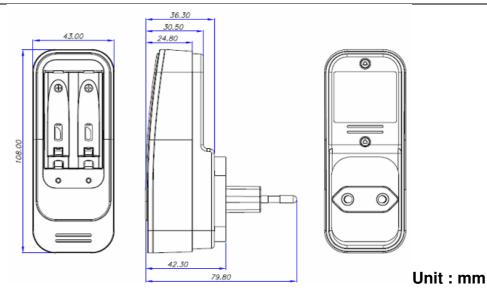

Model no.: GPPB560

Dimension : 108 (L) x 43 (W) x 36.3 (H)mm

Weight : 75g (approx)

Approval : PB560GS – GS, CE

PB560BS - CE

PB560US - ETL, FCC

Compliance : RoHS and REACH

Warranty Period : 12 months from ex-factory date