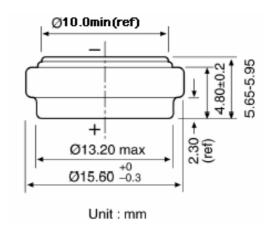

# **DATA SHEET**

**Description**: Alkaline High Voltage Battery

Nominal Voltage : 1.5 Volts

Nominal Dimensions: Ø15.60mm×5.95mm

**Applications** : Electronic toys, camera,...etc.

Average Weight : 2.9g

Date Code : Unless otherwise specified, each