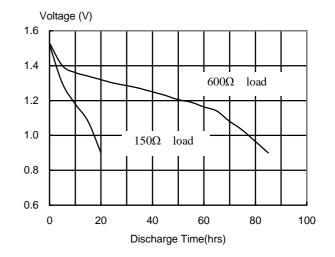

at  $20 \pm 2$  °C for 0.1 to 2 seconds)

Nominal Service Life: 18hrs (at 150Ω load)

(to 0.9V at 20  $\pm$  2 °C)

Average Service :  $190 \text{mAh} (\text{at } 600 \Omega \text{ load})$ 

Capacity

(to 0.9V at 20  $\pm$  2 °C)

#### Typical Discharge characteristics at 20 ± 2 ℃

The information (subject to change without prior notice) contained in this document is for reference only and should not be used as a basis for product guarantee or warranty. For applications other than those described here, please consult your nearest GP Sales and Marketing Office or Distributors.